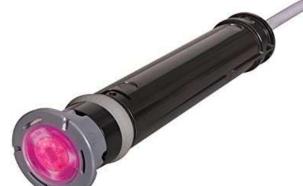

## **UNDERWATER LED LIGHT PACKAGE**

Total coordination of all water environments and with Universal ColorLogic LED Lighting.

Easiest 1.5-inch lights to install at just 4 inches below waterline and in as little as 8 inches of PVC conduit.

Ideal for lighting full pools or spas, or highlighting steps, water features, baja shelves, bubblers, spray/splash pads and more.

Can be installed in wet or dry/landscape applications.

Lasts 10 times longer than incandescent lights.

Available in two brightness levels with multiple cord lengths.

Vinyl, Fiberglass, and Concrete low-profile installations.

Comes with simple installation tool.

UL-listed for safe floor or wall installation.

ColorLogic 320 &160 lights provide 10 fixed colors and 7 color-changing shows.

300W Transformer

www.HydroTher.com