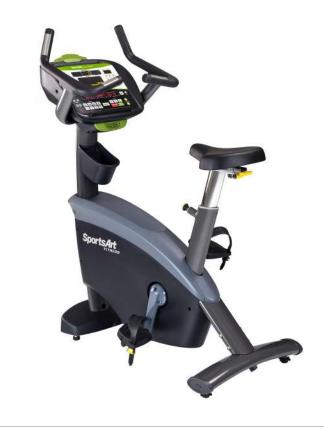

## G575U UPRIGHT CYCLE

SportsArt ECO-POWR™ cycles are part of our green technology product line with integrated micro-inverters and the first of its kind to harness the power of human energy and put it back into the grid. When plugged into a power outlet the human energy generated converts to utility-grade electricity, offsetting energy expenditure.

## **KEY FEATURES**

- ECO-POWR $^{\text{\tiny M}}$  integrated inverter
- Fore-mid-aft seat adjustment allows for optimal seat positioning
- Unique low profile shroud allows easy access
- Two sets of contact heart rate pads allow users to easily obtain heart rate information in any riding style
- Oversized pedals feature quick strap adjustment for easy customization