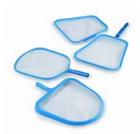

#### **LEAF SKIMMER & RAKE**

Our Skimmers are made with high strength aluminum frames and a molded ABS frame and Net.

The Leaf Rakes exhibit the same sturdy frame with a deep net to clean those troublesome pools.

Both options come with a Snap-Adapt Handle to easily connect to almost any pole.