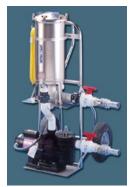

# **Portable Vacuum System**

This swimming pool portable vacuum filter uses a 1HP, 110 VAC, Sta-Rite Dyna-Max pump to move approximately 5400 gallons of water per hour through a 155 square foot Harmsco stainless steel cartridge filter. Also available as gas powered if an outlet is not available. your pool floor.