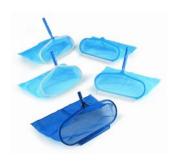

#### VACUUM HEADS

All of our vacuum heads are equipped with a rugged polyethylene housing with enclosed weights. Solid adjustable molded wheels

and a snap adapt handle make this vacuum head easy to maneuver around