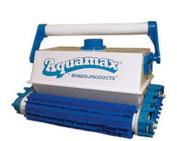

## **AQUAMAX**

The Aquamax is the standard in commercial

pool cleaners. The Aquamax provides full pool coverage, including Walls! Different models Are available for pools Ranging from 5,000 gallons to 450,000 gallons.