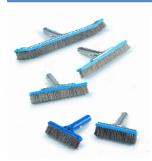

#### **WALL BRUSHES**

Moulded 6" Algae Brush, metal backed with stainless steel bristles. Use this brush to clean up the algae stains left over the winter.

Our standard wall brushes are a Moulded 18" Brush with a metal backing and nylon bristles. If you require a different brush size give us a call