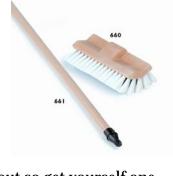

This moulded back brush with a wooden handle is a must have whenever you are acid washing a pool. If you have been using anything else

then you're missing out so get yourself one today!