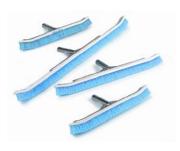

#### **WALL BRUSHES**

Moulded 6" Algae Brush, metal backed with stainless steel bristles. Use this brush to clean up the algae stains left over the winter.

Our standard wall brushes are a Moulded 18" Brush with a metal backing and nylon bristles. If you require a different brush size give us a call