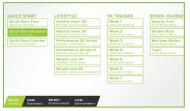

DYNAMIC ENTERTAINMENT

**SENZA JOURNEYS** 

LIFESTYLE WORKOUTS

CUSTOMIZATION

| TREADMILL TECHNICAL DETAILS |                                                                                                                                                                  |  |
|-----------------------------|------------------------------------------------------------------------------------------------------------------------------------------------------------------|--|
| Unit Weight                 | 126 lbs / 57 kg                                                                                                                                                  |  |
| Dimensions (LxWxH)          | 45.5 x 22.8 x 56.3 in / 115.5 x 58 x 143 cm                                                                                                                      |  |
| Resistance                  | 40 Levels                                                                                                                                                        |  |
| Max User Weight             | 450 lbs / 205 kg                                                                                                                                                 |  |
| Power Requirements          | 120V / 60Hz                                                                                                                                                      |  |
| Features                    | CSAFE port Headphone jack with built-in volume control (x2) USB port for device charging (x2) Adjustable fore/aft seat Contact & wireless heart rate 3 speed fan |  |
| Optional Features           | iPod & iPhone 30-pin connector<br>SA Well+™ workout tracking function<br>MYE 900Mhz semi-integrated receiver                                                     |  |