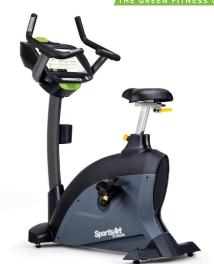

## **SENZA**C545U UPRIGHT CYCLE

SportsArt cycles are self-generating, no outside power source required. The contact heart rate is standard and a wireless Polar® HR receiver is built-in. Equipped with the all new SENZA™ touchscreen cardio interface that allows users to find the right workout faster and easier by delivering an intuitive streamlined interface with lifestyle targeted programs, dynamic entertainment options, and a virtual workout experience.