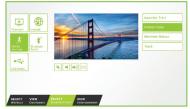

## **SENZA**C545U UPRIGHT CYCLE

SportsArt cycles are self-generating, no outside power source required. The contact heart rate is standard and a wireless Polar® HR receiver is built-in. Equipped with the all new SENZA™ touchscreen cardio interface that allows users to find the right workout faster and easier by delivering an intuitive streamlined interface with lifestyle targeted programs, dynamic entertainment options, and a virtual workout experience.

| TOUCHSCREEN      | TECHNICAL DETAILS                                                                           |
|------------------|---------------------------------------------------------------------------------------------|
| Screen           | TFT Backlit LED Capacitive Touchscreen w/ Anti-Glare                                        |
| Resolution       | 1366 x 768                                                                                  |
| Screen Size      | 16 in                                                                                       |
| Aspect Ratio     | 16:9                                                                                        |
| Operating System | Android 5.1.1                                                                               |
| Contrast ratio   | 500:1                                                                                       |
| Processor        | NXP Freescale I.MX6 Quad Core, 1GHz                                                         |
| Memory           | 32GB eMMC                                                                                   |
| Languages        | English, Traditional Chinese, Simplified Chinese, Japanese,<br>German                       |
| System Updates   | Manual USB or Push (via Wi-fi opt-in)                                                       |
| Brightness       | 15 Adjustable Settings (300 cd/m2)                                                          |
| Viewing Angle    | 160° Vertical & Horizontal                                                                  |
| Connectivity     | Wi-fi (IEEE 802.11 a/b/g/n)   LAN Ethernet (10/100Mbps)                                     |
| Web Browsing     | Closed browser, owner/operator determines web page availability                             |
| TV Support       | ATSC / QAM(64,256) / NTSC   DVBT / PAL / SECAM                                              |
| Inputs           | AV (CVBS)   Coax                                                                            |
| Readouts         | Resistance, Speed, Time, Heart rate, Distance, Calories, RPM                                |
| Workout Programs | Quickstart, Fat burn, Interval, SENZA™ Journey, Watt, Heart rate                            |
|                  | Bluetooth 4.0 heart rate support                                                            |
| Features         | Bluetooth-AVRCP iOS & Android music compatible                                              |
|                  | Customizable home screen logo, embedded url on home screen, screen saver images & web pages |
|                  | 9 additional SENZA™ Journeys videos available                                               |