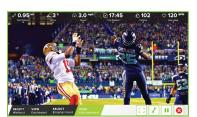

| TOUCHSCREEN      | TECHNICAL DETAILS                                                                           |
|------------------|---------------------------------------------------------------------------------------------|
| Screen           | TFT Backlit LED Capacitive Touchscreen w/ Anti-Glare                                        |
| Resolution       | 1366 x 768                                                                                  |
| Screen Size      | 16 in                                                                                       |
| Aspect Ratio     | 16:9                                                                                        |
| Operating System | Android 5.1.1                                                                               |
| Contrast ratio   | 500:1                                                                                       |
| Processor        | NXP Freescale I.MX6 Quad Core, 1GHz                                                         |
| Memory           | 32GB eMMC                                                                                   |
| Languages        | English, Traditional Chinese, Simplified Chinese, Japanese,<br>German                       |
| System Updates   | Manual USB or Push (via Wi-fi opt-in)                                                       |
| Brightness       | 15 Adjustable Settings (300 cd/m2)                                                          |
| Viewing Angle    | 160° Vertical & Horizontal                                                                  |
| Connectivity     | Wi-fi (IEEE 802.11 a/b/g/n)   LAN Ethernet (10/100Mbps)                                     |
| Web Browsing     | Closed browser, owner/operator determines web page availability                             |
| TV Support       | ATSC / QAM(64,256) / NTSC   DVBT / PAL / SECAM                                              |
| Inputs           | AV (CVBS)   Coax                                                                            |
| Readouts         | Resistance, Speed, Time, Heart rate, Distance, Calories, RPM                                |
| Workout Programs | Quickstart, Fat burn, Interval, SENZA™ Journey, Watt, Heart rate                            |
|                  | Bluetooth 4.0 heart rate support                                                            |
| Features         | Bluetooth-AVRCP iOS & Android music compatible                                              |
|                  | Customizable home screen logo, embedded url on home screen, screen saver images & web pages |
|                  | 9 additional SENZA™ Journeys videos available                                               |